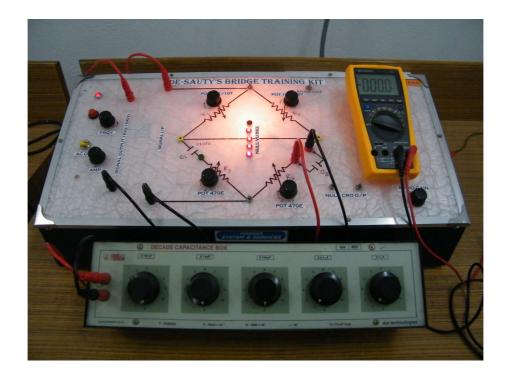

## **AC BRIDGE**

MOST OF OUR PRACTICAL AC BRIDGES ARE NOW MANUFACTURED IN THEORETICAL WAYS. FOR EASY UNDERSTANDING ABOUT THE CIRCUIT PERFORMANCES, THE FRONT PANEL OF THE KITS ARE DESIGNED LIKE THE ACTUAL THEORETICAL BRIDGE DIAGRAM. OSCILLATOR CIRCUIT IS ALSO INCORPORATED WITHIN THIS KIT, TO SAVE SPACE & MONEY. THERE IS NO NEED OF EXTERNAL HEAD PHONES FOR AUDIO BALANCE AS THIS KIT IS PROVIDED WITH IN-BUILT SPEAKERS & AMPLIFIER. LED BUR GRAPH IS PROVIDED FOR THE VISUAL NULL INDICATION AND CRO O/P IS AVAILABLE FOR EXTREME NULL ADJUSTMENT. DUE TO THIS 10 TURN IMPORTED POT IS USED IN VITAL NULL ADJUSTMENT ARM. EXTRA DECADE BOX IS INCLUDED WITH THIS KIT FOR UNKNOWN L OR C.

## THIS KIT CONSISTS OF:-

- > ACTUAL BRIDGE DIAGRAM WISE COMPONENTS.
- > 10 TURN 'BOURNS' POT/S IN VITAL BRIDGE ARM/S.
- > INBUILT SINE WAVE OSCILLATOR.
- > 5 LED BAR GRAPH FOR NULL ADJUSTMENT.
- > AUDIO AMPLIFIER & SPEAKER INBUILT FOR AUDIO NULL ADJUST MODE.
- > MULTI KNOB DECADE BOX AS UNKNOWN 'L' OR 'C'.
- > INBUILT DMM FOR FRQ, RESISTANCE & AC VOLTAGE MEASUREMENT
- > WOODEN BACKLIT HARD CABINET FOR LONG LIFE USE.
- DIMENSION: 24"X10"X8"