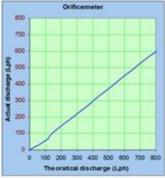

## Range of experiments

- To calculate coefficient of discharge of venturi meter
- To calculate coefficient of discharge of orifice meter
- To calculate coefficient of discharge of Pitot tube
- To calibrate and find accuracy of rotameter
- · To find accuracy of water meter