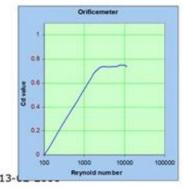

## Range of experiments

- To calculate coefficient of discharge of venturi meter
- To calculate coefficient of discharge of orifice meter
- To calculate coefficient of discharge of Pitot tube
- To calibrate and find accuracy of rotameter
- · To find accuracy of water meter