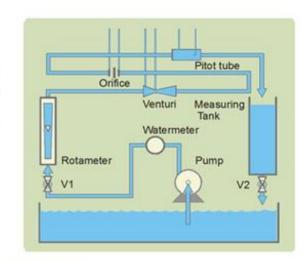

## Description

The set up is designed to study following different type of units used for flow measurement.

- 1) Venturimeter
- 2) Orifice meter
- 3) Pitot tube
- 4) Rotameter
- 5) Water meter

Setup consists of flow measurement units under study, supply tank, Submersible pump for closed loop water circulation, acrylic measuring tank with graduated scale and differential pressure measuring arrangement mounted on stand alone structure.

## Features

- · Closed loop water circulation
- · Acrylic venturimeter, orificemeter, pitot tube
- · MS Excel sample calculatioon
- · Compact and simple to operate

## Range of experiments

- To calculate coefficient of discharge of venturi meter
- To calculate coefficient of discharge of orifice meter
- To calculate coefficient of discharge of Pitot tube
- To calibrate and find accuracy of rotameter
- · To find accuracy of water meter