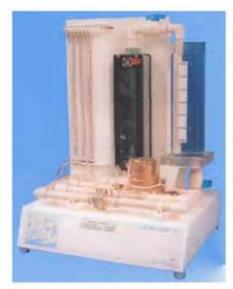

## Description

The set up is designed to study following different type of units used for flow measurement.

- 1) Venturimeter
- 2) Orifice meter
- 3) Pitot tube
- 4) Rotameter
- 5) Water meter

Setup consists of flow measurement units under study, supply tank, Submersible pump for closed loop water circulation, acrylic measuring tank with graduated scale and differential pressure measuring arrangement mounted on stand alone structure.

## Features

- · Closed loop water circulation
- · Acrylic venturimeter, orificemeter, pitot tube
- · MS Excel sample calculatioon
- · Compact and simple to operate