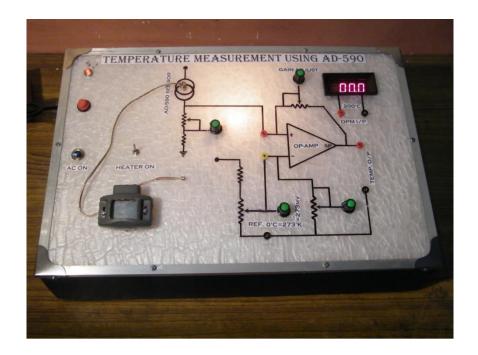

This is AD-590 Temperature sensor based one of sensor study kit. Details circuit function, adjustment & calibration procedure we have incorporated in this kit. Op-Amp based circuit & actual circuit diagram is given in manual. Mini heater also inbuilt. This kit consist of:-

- > AD-590 SENSOR EXTERNALLY CONNECTED TO SEE ACTUAL SENSOR
- > 0°C & ROOM TEMP. COMPENSATIONS FACILITY PROVIDED
- > GAIN ADJUSTMENT FOR O/P SCALING PURPOSE.
- > INBUILT MINI HEATER
- DIGITAL DISPLAY TO SHOW TEMPERATURE READING
- > WOODEN HARD CABINET WITH WHITE BOARD FASCIA FOR LONG LIFE USE.
- > **DIMENSION: 30"X12"X10"**